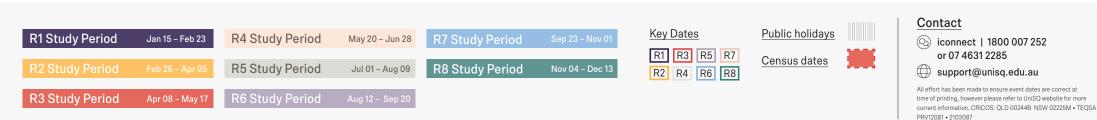

# UniSQ calendar Research

| 2024   |                                |     |           |     |     | Ja  | nuary      | 2024 |
|--------|--------------------------------|-----|-----------|-----|-----|-----|------------|------|
| Jan 01 | New Years Day– Public holiday  | SUN | MON       | TUE | WED | THU | FRI        | SAT  |
| Jan 15 | R1 Study Period starts         |     | 1         | 2   | 3   | 4   | 5          | 6    |
| Jan 15 | Last date to enrol             | 7   | 8         | 9   | 10  | 11  | 12         | 13   |
| Jan 19 | R1 Fee payment date (*)        | 14  | <u>15</u> | 16  | 17  | 18  | <u>19*</u> | 20   |
| Jan 26 | R1 Census date                 | 21  | 22        | 23  | 24  | 25  | <u>26</u>  | 27   |
| Jan 26 | Australia Day – Public holiday | 28  | 29        | 30  | 31  |     |            |      |
|        |                                |     |           |     |     | Feb | oruary     | 2024 |
| Feb 23 | Academic withdrawal date       | SUN | MON       | TUE | WED | THU | FRI        | SAT  |

Feb 23 R1 Study Period ends

- Feb 26 **R2 Study Period starts**
- Feb 26 Last date to enrol
- Feb 28 R1 Results released

| Mar 01 | R2 Fee payment date (*)          |
|--------|----------------------------------|
| Mar 08 | R2 Census date                   |
| Mar 29 | Good Friday – Public holiday     |
|        | Easter Saturday – Public holiday |
| Mar 31 | Easter Sunday – Public holiday   |
|        |                                  |

#### Лау May May May

Apr 5

Easter Monday - Public holiday

Academic withdrawal date

**R2 Study Period ends** 

| Apr 8  | R3 Study Period starts      |
|--------|-----------------------------|
| Apr 8  | Last date to enrol          |
| Apr 10 | R2 Results released         |
| Apr 12 | R3 Fee payment date (*)     |
| Apr 19 | R3 Census date              |
| Apr 19 | Toowoomba Show holiday      |
| Apr 25 | Anzac Day – Public holiday  |
|        |                             |
| May 6  | Labour Day – Public holiday |
| May 17 | Ipswich Show holiday        |
| May 17 | Academic withdrawal date    |
| May 17 | R3 Study Period ends        |
| May 20 | R4 Study Period starts      |
| May 20 | Last date to enrol          |
| May 22 | R3 Results released         |
| May 24 | R4 Fee payment date (*)     |
| May 31 | R4 Census date              |
|        |                             |
|        |                             |
| Jun 28 | Academic withdrawal date    |
| Jun 28 | R4 Study Period ends        |

# UniSQ calendar Research

| Ju | ul 01 | R5 Study Period starts |
|----|-------|------------------------|
| Ju | ul 01 | Last date to enrol     |
| Ju | ıl 03 | R4 Results released    |
| Ju | ıl 05 | R5 Fee payment date (* |
| JI | ul 12 | R5 Census date         |
|    |       |                        |

Academic withdrawal date

**R5 Study Period ends** 

**R6 Study Period starts** 

R6 Fee payment date (\*)

Academic withdrawal date

**R6 Study Period ends** 

**R7 Study Period starts** 

Last date to enrol

R6 Results released

R7 Fee payment date (\*)

Last date to enrol R5 Results released

R6 Census date ! \_\_\_\_\_

Aug 09

Aug 09

Aug 12

Aug 12

## Oct 07 King's Birthday – Public holiday

| Nov 01 | Academic withdrawal date    |
|--------|-----------------------------|
| Nov 01 | <b>R7 Study Period ends</b> |
| Nov 04 | R8 Study Period starts      |
| Nov 04 | Last date to enrol          |
| Nov 06 | R7 Results released         |
| Nov 08 | R8 Fee payment date (*)     |
| Nov 15 | R8 Census date              |
|        |                             |

#### ic withdrawal date

- v Period ends
- Its released
- as Day Public holiday
- Dec 26 | Boxing Day Public holiday

| J | FRI       | SAT |        | Academi   |
|---|-----------|-----|--------|-----------|
|   | 6         | 7   | Dec 13 | R8 Study  |
|   | <u>13</u> | 14  | Dec 18 | R8 Result |
|   | 20        | 21  | Dec 25 | Christma  |
|   |           |     | Dec 26 | Roving D  |