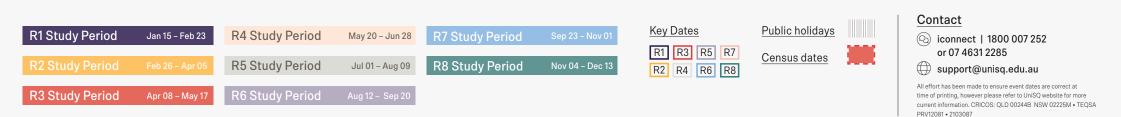

# UniSQ calendar Research

| 2024   |                                |     |           |     |     | Ja  | nuary      | 2024 |
|--------|--------------------------------|-----|-----------|-----|-----|-----|------------|------|
| Jan 01 | New Years Day– Public holiday  | SUN | MON       | TUE | WED | THU | FRI        | SAT  |
| Jan 15 | R1 Study Period starts         |     | 1         | 2   | 3   | 4   | 5          | 6    |
| Jan 15 | Last date to enrol             | 7   | 8         | 9   | 10  | 11  | 12         | 13   |
| Jan 19 | R1 Fee payment date (*)        | 14  | <u>15</u> | 16  | 17  | 18  | <u>19*</u> | 20   |
| Jan 26 | R1 Census date                 | 21  | 22        | 23  | 24  | 25  | <u>26</u>  | 27   |
| Jan 26 | Australia Day – Public holiday | 28  | 29        | 30  | 31  |     |            |      |
|        |                                |     |           |     |     | Feb | oruary     | 2024 |
| Feb 23 | Academic withdrawal date       | SUN | MON       | TUE | WED | THU | FRI        | SAT  |

Feb 23 R1 Study Period ends

- Feb 26 **R2 Study Period starts**
- Feb 26 Last date to enrol
- Feb 28 R1 Results released

| Mar 01 | R2 Fee payment date (*)          |
|--------|----------------------------------|
| Mar 08 | R2 Census date                   |
| Mar 29 | Good Friday – Public holiday     |
|        | Easter Saturday – Public holiday |
| Mar 31 | Easter Sunday – Public holiday   |
|        |                                  |

#### Лау May May May

Apr 5

Easter Monday - Public holiday

Academic withdrawal date

**R2 Study Period ends** 

| Apr 8  | R3 Study Period starts      |
|--------|-----------------------------|
| Apr 8  | Last date to enrol          |
| Apr 10 | R2 Results released         |
| Apr 12 | R3 Fee payment date (*)     |
| Apr 19 | R3 Census date              |
| Apr 19 | Toowoomba Show holiday      |
| Apr 25 | Anzac Day – Public holiday  |
|        |                             |
| May 6  | Labour Day – Public holiday |
| May 17 | Ipswich Show holiday        |
| May 17 | Academic withdrawal date    |
| May 17 | R3 Study Period ends        |
| May 20 | R4 Study Period starts      |
| May 20 | Last date to enrol          |
| May 22 | R3 Results released         |
| May 24 | R4 Fee payment date (*)     |
| May 31 | R4 Census date              |
|        |                             |
|        |                             |
| Jun 28 | Academic withdrawal date    |
| Jun 28 | R4 Study Period ends        |

# UniSQ calendar Research

| Ju | ul 01 | R5 Study Period starts |
|----|-------|------------------------|
| Ju | ul 01 | Last date to enrol     |
| Ju | ıl 03 | R4 Results released    |
| Ju | ıl 05 | R5 Fee payment date (* |
| JI | ul 12 | R5 Census date         |
|    |       |                        |

Academic withdrawal date

**R5 Study Period ends** 

**R6 Study Period starts** 

R6 Fee payment date (\*)

Academic withdrawal date

**R6 Study Period ends** 

**R7 Study Period starts** 

Last date to enrol

R6 Results released

R7 Fee payment date (\*)

Last date to enrol R5 Results released

R6 Census date ! \_\_\_\_\_

Aug 09

Aug 09

Aug 12

Aug 12

## Oct 07 King's Birthday – Public holiday

| Nov 01 | Academic withdrawal date    |
|--------|-----------------------------|
| Nov 01 | <b>R7 Study Period ends</b> |
| Nov 04 | R8 Study Period starts      |
| Nov 04 | Last date to enrol          |
| Nov 06 | R7 Results released         |
| Nov 08 | R8 Fee payment date (*)     |
| Nov 15 | R8 Census date              |
|        |                             |

#### ic withdrawal date

- v Period ends
- Its released
- as Day Public holiday
- Dec 26 | Boxing Day Public holiday

| J | FRI       | SAT |        | Academi   |
|---|-----------|-----|--------|-----------|
|   | 6         | 7   | Dec 13 | R8 Study  |
|   | <u>13</u> | 14  | Dec 18 | R8 Result |
|   | 20        | 21  | Dec 25 | Christma  |
|   |           |     | Dec 26 | Roving D  |